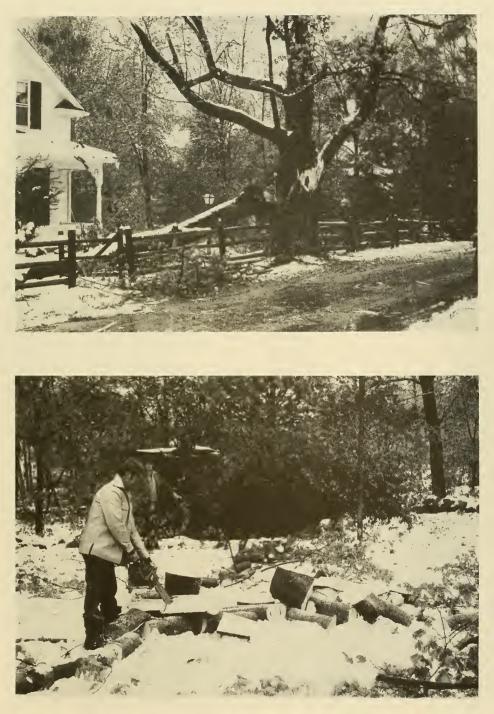

On May 9th, the Board declared a State of Emergency in view of the unusual snow storm which occurred. There was considerable damage to property and trees. Many areas of the Community lost electric power for several days. It took many weeks for a contractor and the Town to remove the brush.